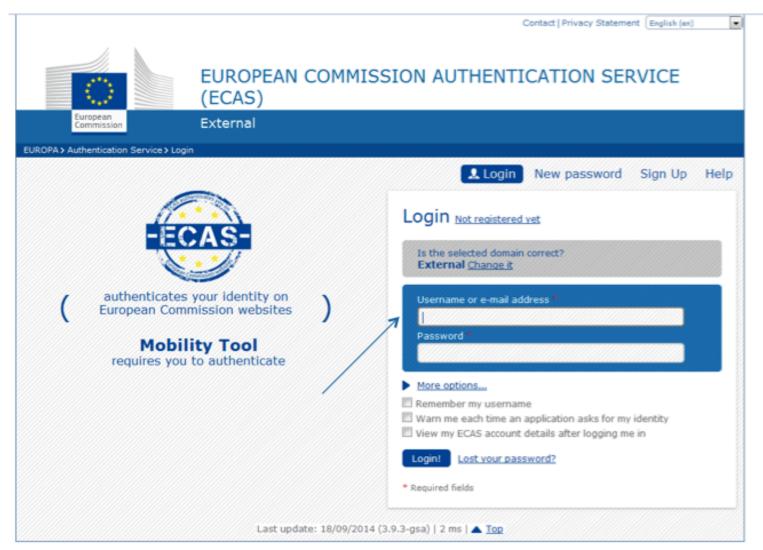

#### **Form:** online tool – Mobility tool:

https://webgate.ec.europa.eu/eac/mobility

# Reporting – the Mobility tool Erasmus+

#### Access to the tool: ECAS account needed